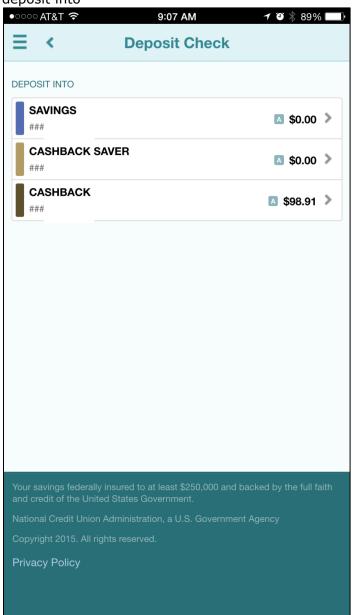

## Mobile Deposit Procedures

1 – Click on the three bar menu – then Mobile Deposit

2 – Click on Deposit a Check

3 – Select the account that you want to make a deposit into

4 – Click on the amount field and enter the dollar amount of the check