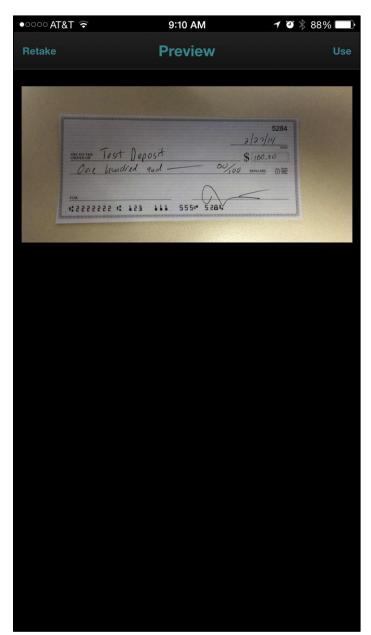

## 7 – Click USE, then click ADD BACK OF CHECK

8 – Take a picture of the back of the check, click USF

9 - Then click Deposit Check at the bottom

10 – When the deposit goes through you will see the below confirmation