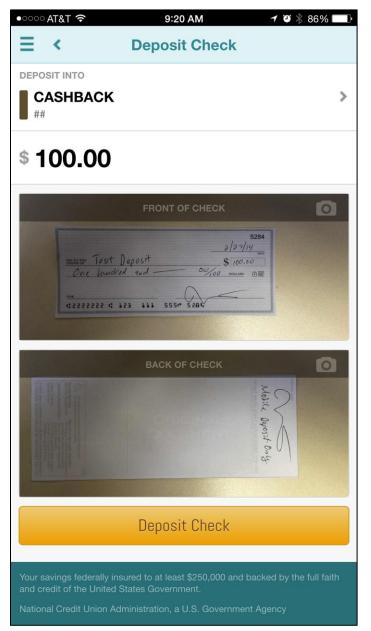

## 7 – Click USE, then click ADD BACK OF CHECK

8 – Take a picture of the back of the check, click USF

9 - Then click Deposit Check at the bottom

10 – When the deposit goes through you will see the below confirmation