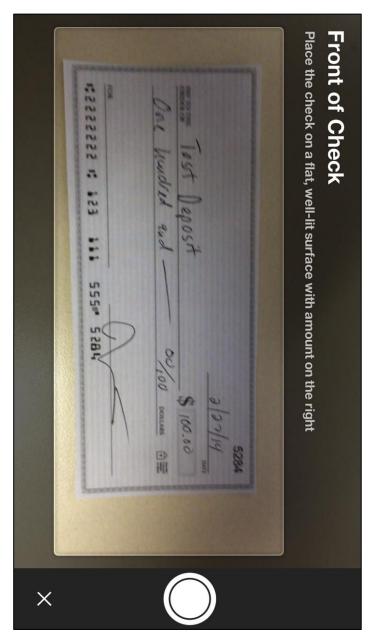

## Mobile Deposit Procedures

1 – Click on the three bar menu – then Mobile Deposit



2 – Click on Deposit a Check



3 – Select the account that you want to make a deposit into



4 – Click on the amount field and enter the dollar amount of the check



5 – Then click on the ADD FRONT OF CHECK

picture •○○○ AT&T 🛜 9:07 AM **Deposit Check** < **DEPOSIT INTO CASHBACK** \$ 100.00 Your remaining daily deposit limit is \$2,000.00 ADD FRONT OF CHECK Done 3 5 7 8 1 2 4 6 9 0 " \$ & @ ? #+= ×

space

ABC

Go

6 – Take a picture of the front of the check



## 7 – Click USE, then click ADD BACK OF CHECK



8 – Take a picture of the back of the check, click USF



9 - Then click Deposit Check at the bottom



10 – When the deposit goes through you will see the below confirmation