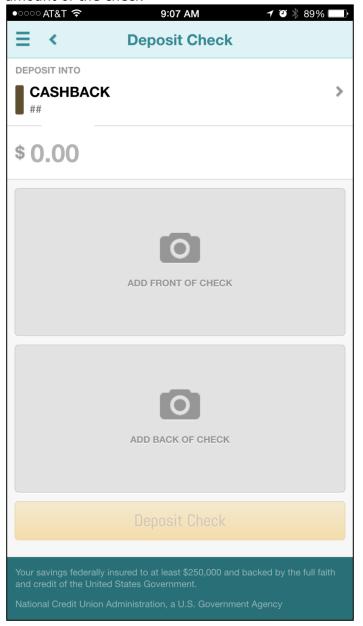

5 – Then click on the ADD FRONT OF CHECK

picture •○○○ AT&T 🛜 9:07 AM **Deposit Check** < **DEPOSIT INTO CASHBACK** \$ 100.00 Your remaining daily deposit limit is \$2,000.00 ADD FRONT OF CHECK Done 3 5 7 8 1 2 4 6 9 0 " \$ & @ ? #+= ×

space

ABC

Go

6 – Take a picture of the front of the check

## 7 – Click USE, then click ADD BACK OF CHECK

8 – Take a picture of the back of the check, click USF

9 - Then click Deposit Check at the bottom

10 – When the deposit goes through you will see the below confirmation