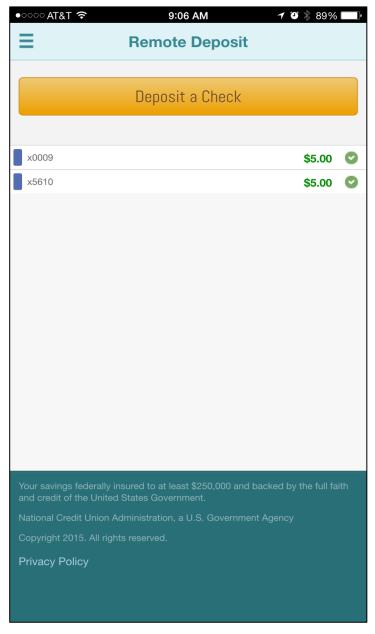

## Mobile Deposit Procedures

1 – Click on the three bar menu – then Mobile Deposit

2 – Click on Deposit a Check

3 – Select the account that you want to make a deposit into

4 – Click on the amount field and enter the dollar amount of the check