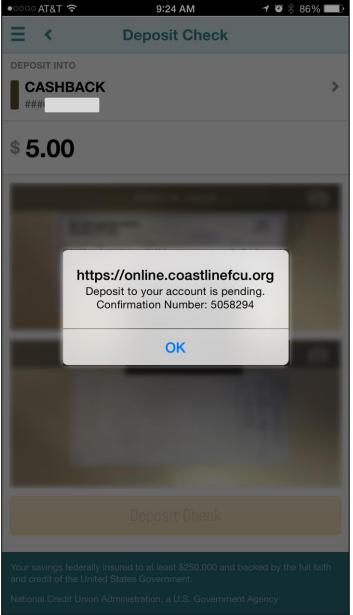

## 7 – Click USE, then click ADD BACK OF CHECK

8 – Take a picture of the back of the check, click USF

9 - Then click Deposit Check at the bottom

10 – When the deposit goes through you will see the below confirmation