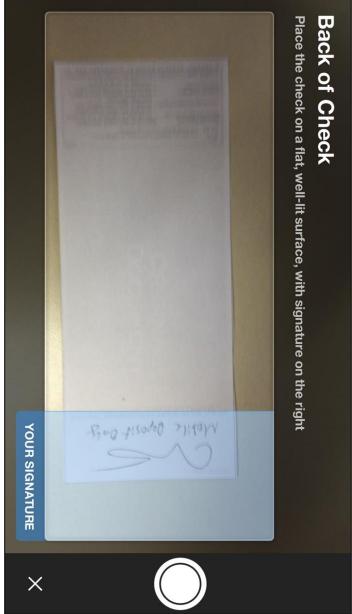

## 7 – Click USE, then click ADD BACK OF CHECK

8 – Take a picture of the back of the check, click USF

9 - Then click Deposit Check at the bottom

10 – When the deposit goes through you will see the below confirmation